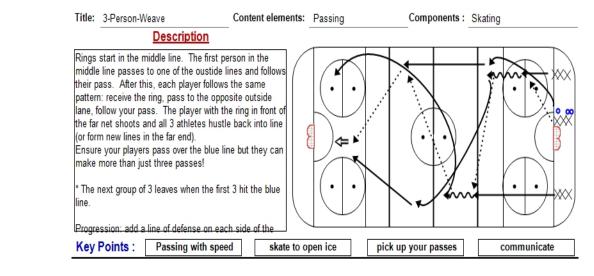

## **3-Person-Weave** -

Ul0 and up; Gets legs moving; reinforce the need for verbal communication while skating with speed NATIONAL RINGETTE SCHOOLCOM